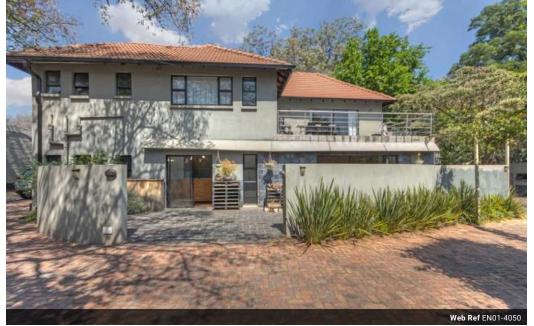

### Office for rent in Bramley Rental R14 280-00 excluding VAT p/m

This rental is R14 280 Plus VAT.

Rental office space 122m2 4 x rooms for office and boardroom, 2 toilets, balcony and patio downstairs. Secure 24-Hour guard in a complex with beauty Spar in complex. Ideal location, 16 High Road corner Corlett Drive in Bramley. Close to Highways and shops.

#### Features

Zoning Commercial

Exterior

Covered Parking Bays1Open Parking Bays4

**Extras** WiFi / Fibre **Sizes** Floor Size

122m<sup>2</sup>