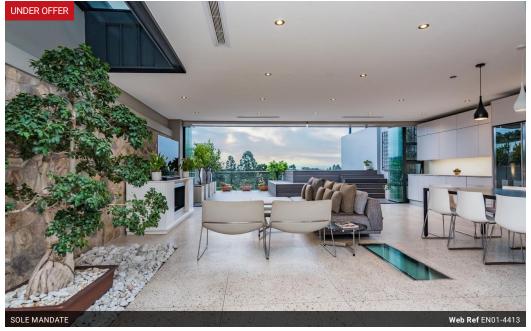

#### 2 Bedroom Penthouse For Sale in Houghton Estate

Stylish luxurious double-story penthouse with serene, unparalleled 300-degree views in the most secure, prime position. Borehole supplemented water supply. Look out over sweeping vistas of the renowned Jack Nicklaus Signature Golf Course. Wonderful west views over the golf course and Houghton Estate towards Rosebank and Saxonwold.

This exclusive property is part of The Houghton, celebrated as one of South Africa's premier luxury addresses. Spacious elegance 342 square meters (levies calculated at 171 square meters). Offering elite security, seamless privacy, and a wealth of recreational amenities, residents can indulge in a lavish environment with access to 7km of scenic walking trails, gourmet dining at the Houghton Hotel's upscale restaurants, and rejuvenation at the state-of-the-art gym and spa