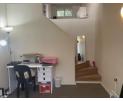

This 3rd floor unit has laminated wooden floors, kitchen with stove and breakfast area.

Bathroom with bath and overhead shower with curtain, toilet and basin with cupboard. Adjoining dressing cupboard and Geyser.

Downstairs leads to a separate lounge divided by dry walling with parquet floor and separate bedroom.

The unit is fibre ready. Don't miss out!

Call Bryan Marks to view by appointment, as I live in complex and ready to assist you anytime.