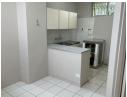

Recently refreshed with new paint and a brand-new oven/stove, the unit now also benefits from solar power, ensuring energy efficiency and reduced utility costs.

Spanning 50m², the space is thoughtfully designed. The kitchen provides ample storage, space to accommodate a dining table, and connections for a fridge and washing machine.