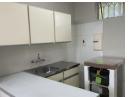

Recently refreshed with new paint and a brand-new oven/stove, the unit now also benefits from solar power, ensuring energy efficiency and reduced utility costs.

Spanning 50m², the space is thoughtfully designed. The kitchen provides ample storage, space to accommodate a dining table, and connections for a fridge and washing machine.