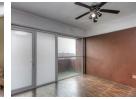

Large entrance hall, could be used as a study

Main bedroom with floor tiles built-in cupboards, vanity dresser and balcony.

Large open-plan modern tiled floor lounge/dining room with north-facing balcony view. Updated kitchen with hob and space for single fridge and washing machine.