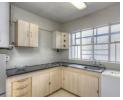

Large entrance hall, could be used as a study

Main bedroom with floor tiles built-in cupboards, vanity dresser and balcony.

Large open-plan modern tiled floor lounge/dining room with north-facing balcony view. Updated kitchen with hob and space for single fridge and washing machine.