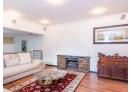

## A Home of Comfort & Style

Discover a haven of elegance and comfort nestled within Blairgowrie's exclusive, boomed-off area. This beautifully presented home is meticulously designed for family living, seamlessly blending timeless charm with modern amenities. The heart of the residence features spacious, open-plan living areas. A welcoming dining area flows effortlessly into a comfortable lounge, complete with a fireplace, perfect for cosy gatherings. A few steps down reveal a versatile pyjama lounge or home office, offering adaptable space to suit your lifestyle.

## Extras

Wooden Floors, Tiled Floors, Concrete Screed Floors, Burglar Bars, Aluminium Window Frames, Open-Plan Lounge, Pyjama Lounge, Wood-Burning Fireplace, Open-Plan Dining Room, Caesar Stone Counter-Tops, Prep Bowl, 4-Plate Gas Hob, Electric Oven, Centre Island, Double Sink, Covered Patio, Mirrored Cupboard Doors, Walk-in Dressing Area, Corner Bath Tub, Automated Garage Door, Glass Wall Heater, 5000 Litre Water Storage, 8KVA Inverter / 3 Batteries / 12 Solar Panels, Solar Heated Swimming Pool