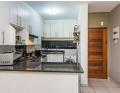

On entering the front door, you find an open plan lounge, dining room and kitchen, leading onto the secure covered patio and private garden.

The comfortable, well sized main bedroom leads directly onto the patio, while the second double bedroom shares the full bathroom with the main bedroom. Tiled throughout to make for easy housekeeping.

#### Extras

Double Carport, Tiled Floors, Open-Plan Lounge, Open-Plan Dining Room, Wood Cabinetry, Granite Counter-Tops, Double Sink, Burglar Bars, Security Gate/s, Communal Pool