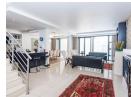

## 3 Bedroom Cluster For Sale in Hyde Park

Elegant and meticulous! This beautifully designed residence blends sophistication with effortless comfort, An interplay of space, texture, and light. The open-plan lounge and dining area are anchored by a striking stone-clad feature wall, while custom cabinetry, a built-in TV unit, and space for a wine cooler. A gas-burning fireplace adds warmth, making the space as inviting as it is stylish.

## Extras

Open-Plan Lounge, Open-Plan Dining Area, Feature Stone-Cladded Wall, Feature Light Fittings, Tiled Floors, Carpet Floors, Wood Laminate Flooring, Gas Burning Fireplace, Built in TV Unit, Space for Wine Cooler, Space for 2 Appliances, Granite Counter-Tops, Custom Cabinetry, Fitted Shelves, Space for Refrigerator, Dual Sink, Feature Aluminum Sliding Doors, American Shutters, Double Basin, Double Mirror Vanity, Linen Cupboard, Hansgrohe Fittings, Large Shower, Automated Garage Door, Plenty Storage in Garage, Plunge Pool