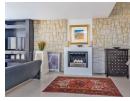

## 3 Bedroom Cluster For Sale in Hyde Park

Elegant and meticulous! This beautifully designed residence blends sophistication with effortless comfort, An interplay of space, texture, and light. The open-plan lounge and dining area are anchored by a striking stone-clad feature wall, while custom cabinetry, a built-in TV unit, and space for a wine cooler. A gas-burning fireplace adds warmth, making the space as inviting as it is stylish.

## Extras

Open-Plan Lounge, Open-Plan Dining Area, Feature Stone-Cladded Wall, Feature Light Fittings, Tiled Floors, Carpet Floors, Wood Laminate Flooring, Gas Burning Fireplace, Built in TV Unit, Space for Wine Cooler, Space for 2 Appliances, Granite Counter-Tops, Custom Cabinetry, Fitted Shelves, Space for Refrigerator, Dual Sink, Feature Aluminum Sliding Doors, American Shutters, Double Basin, Double Mirror Vanity, Linen Cupboard, Hansgrohe Fittings, Large Shower, Automated Garage Door, Plenty Storage in Garage, Plunge Pool