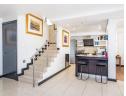

Includes solar/inverter electricity backup.

Plunge swimming pool on the patio.

The kitchen equipped to a high standard, with granite countertops, a 4-plate gas stove, dual sink, and bespoke cabinetry. Thoughtful storage solutions, including fitted shelves and designated spaces for appliances.