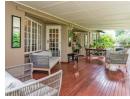

## Charming Home

This charming home boasts 3 bedrooms, the master offers an en-suite bathroom with a private dressing area and a walk-in cupboard.

On entering the neat, comfortable home, you are welcomed into the open-plan entrance, lounge, and dining room. This opens onto the large covered patio overlooking a lovely, manageable garden. Ideal for the little ones to fantasise in their magical corners, and a pleasant outlook, for entertaining guests, or just chilling as a family. The fabulous combustion stove in the lounge heats the entire home throughout our chilly Highveld winters.

#### Extras

Open-Plan Lounge, WiFi/Fibre, 2x Rainwater Tanks, Large Patio, Closed Combustion Fireplace