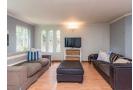

## Charming Home

This charming home boasts 3 bedrooms, the master offers an en-suite bathroom with a private dressing area and a walk-in cupboard.

On entering the neat, comfortable home, you are welcomed into the open-plan entrance, lounge, and dining room. This opens onto the large covered patio overlooking a lovely, manageable garden. Ideal for the little ones to fantasise in their magical corners, and a pleasant outlook, for entertaining guests, or just chilling as a family. The fabulous combustion stove in the lounge heats the entire home throughout our chilly Highveld winters.