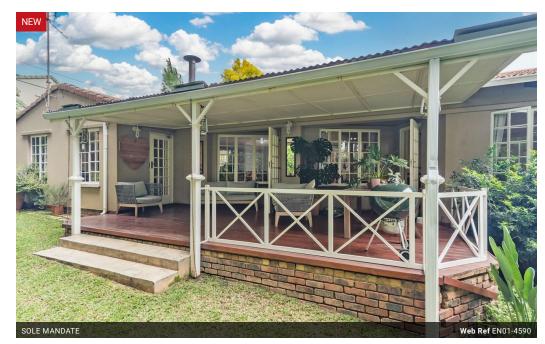

## Charming Home

This charming home boasts 3 bedrooms, the master offers an en-suite bathroom with a private dressing area and a walk-in cupboard.

On entering the neat, comfortable home, you are welcomed into the open-plan entrance, lounge, and dining room. This opens onto the large covered patio overlooking a lovely, manageable garden. Ideal for the little ones to fantasise in their magical corners, and a pleasant outlook, for entertaining guests, or just chilling as a family. The fabulous combustion stove in the lounge heats the entire home throughout our chilly Highveld winters.

#### Extras

Open-Plan Lounge, WiFi/Fibre, 2x Rainwater Tanks, Large Patio, Closed Combustion Fireplace