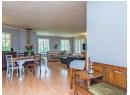

## Charming Home

This charming home boasts 3 bedrooms, the master offers an en-suite bathroom with a private dressing area and a walk-in cupboard.

On entering the neat, comfortable home, you are welcomed into the open-plan entrance, lounge, and dining room. This opens onto the large covered patio overlooking a lovely, manageable garden. Ideal for the little ones to fantasise in their magical corners, and a pleasant outlook, for entertaining guests, or just chilling as a family. The fabulous combustion stove in the lounge heats the entire home throughout our chilly Highveld winters.