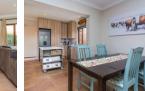

#### Modern, Low-Maintenance Family Living in Prime Location

Offers from R 1 950 000.

Step into effortless living with this well-kept three-bedroom, two-bathroom home designed for modern family life. The open-plan layout seamlessly connects the lounge, dining area, and stylish kitchen – complete with sleek cabinetry and a central island perfect for morning breakfasts or casual entertaining.

#### Extras

Open-Plan Lounge, Open Plan Dining Room, Wooden Cabinetry, Caesar Stone Counter-Tops, Double Sink, Space for Dishwasher in Kitchen, Centre Island, Open-Plan Kitchen, Burglar Bars, Security Gate/s, Automated Garage Door