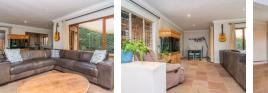

#### Modern, Low-Maintenance Family Living in Prime Location

Offers from R 1 950 000.

Step into effortless living with this well-kept three-bedroom, two-bathroom home designed for modern family life. The open-plan layout seamlessly connects the lounge, dining area, and stylish kitchen – complete with sleek cabinetry and a central island perfect for morning breakfasts or casual entertaining.

#### Extras

Open-Plan Lounge, Open Plan Dining Room, Wooden Cabinetry, Caesar Stone Counter-Tops, Double Sink, Space for Dishwasher in Kitchen, Centre Island, Open-Plan Kitchen, Burglar Bars, Security Gate/s, Automated Garage Door