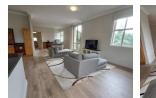

### Spacious and furnished executive 1 bed apartment in Houghton

Private, secure and extremely large furnished 1 bedroom apartment within secure property in Houghton.

Set aside from the main house, this light-filled upper-level apartment is more than spacious. Large living area, served by ample kitchen (gas stove) and adjacent dining area.

Dedicated home office/study area.

The bedroom is roomy with a double bed. Separate walk-in dressing room with plenty of cupboards.

Separate bathroom (shower/basin/toilet).

Wi-fi included

This property is off the grid, i.e., back-up solar power.