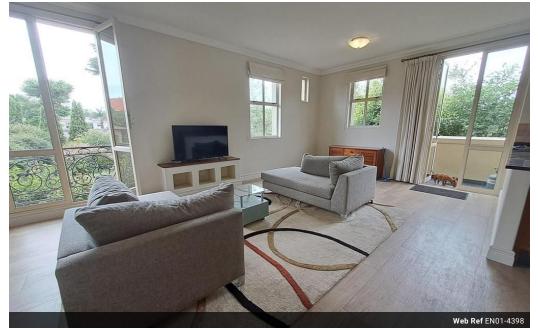

### Spacious and furnished executive 1 bed apartment in Houghton

Private, secure and extremely large furnished 1 bedroom apartment within secure property in Houghton.

Set aside from the main house, this light-filled upper-level apartment is more than spacious. Large living area, served by ample kitchen (gas stove) and adjacent dining area.

Dedicated home office/study area.

The bedroom is roomy with a double bed. Separate walk-in dressing room with plenty of cupboards.

Separate bathroom (shower/basin/toilet).

Wi-fi included

This property is off the grid, i.e., back-up solar power.