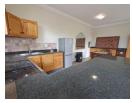

### Spacious and furnished executive 1 bed apartment in Houghton

Private, secure and extremely large furnished 1 bedroom apartment within secure property in Houghton.

Set aside from the main house, this light-filled upper-level apartment is more than spacious. Large living area, served by ample kitchen (gas stove) and adjacent dining area.

Dedicated home office/study area.

The bedroom is roomy with a double bed. Separate walk-in dressing room with plenty of cupboards.

Separate bathroom (shower/basin/toilet).

Wi-fi included

This property is off the grid, i.e., back-up solar power.