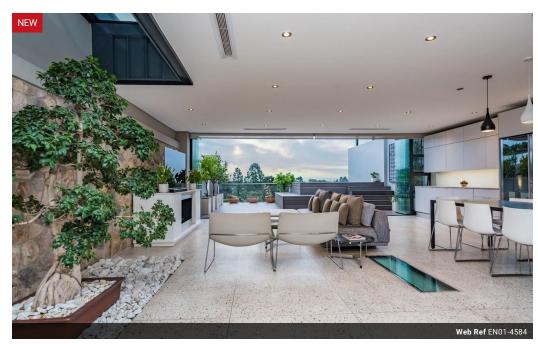

## LUXURIOUS 2 BEDROOM PENTHOUSE FOR SALE IN HOUGHTON ESTATE

Stylish luxurious double-story penthouse with serene, unparalleled views in the most secure, prime position ...look out over sweeping vistas of the renowned Jack Nicklaus Signature Golf Course. Wonderful west views over the golf course and Houghton Estate towards Rosebank and Saxonwold.

Spacious elegance - 342 square meters.

Offering elite security, seamless privacy, and a wealth of recreational amenities, residents can include in a lavish environment with access to 7km of scenic walking trails, gourmet dining at the Houghton Hotel's upscale restaurants, and rejuvenation at the state-of-the-art gym and spa.

Lower Level

Enter the apartment via a private lift to discover a floor graced with two beautifully appointed en-suite bedrooms, a stylish main living and dining area, an open-plan office, a gourmet...