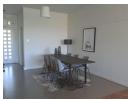

The unit is renovated and furnished.

The large open plan dining room and lounge has been tastefully decorated with a contemporary flair that easily flows into the sunroom (can be separate workstation/study)

It has a superb master bedroom with plenty of cupboard space plus a door opening onto the sunroom. 2nd bedroom with a study area (has its own en-suite toilet)

1

Yes

No

No

You have a separate luxury full bathroom: lovely large tub, shower and toilet.

The kitchen is spacious and modern: gas hob and with 3 appliances.

Beautifully furnished and decorated throughout with attention to detail - plus that all-important parquet flooring.