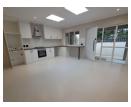

## Modern, New 1 Bed cottage within a Secure Property in Melrose

This brand new 1 bed cottage is located within a secure property and will allow its resident privacy, peace and quiet - could even be a pied-a-terre ...

It has a spacious open plan living area - providing sufficient space to accommodate a living and eating area.

This is serviced by a well laid out kitchen with a gas hob, place for two plumbed appliances and breakfast nook.

This area leads onto a large covered (private) patio and small outside area.

The bedroom is more than accommodating size wise, with built-in cupboards. It has an en-suite bathroom, comprising of a large shower, toilet and basin.