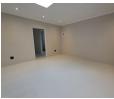

It has a spacious open plan living area - providing sufficient space to accommodate a living and eating area.

This is serviced by a well laid out kitchen with a gas hob, place for two plumbed appliances and breakfast nook.