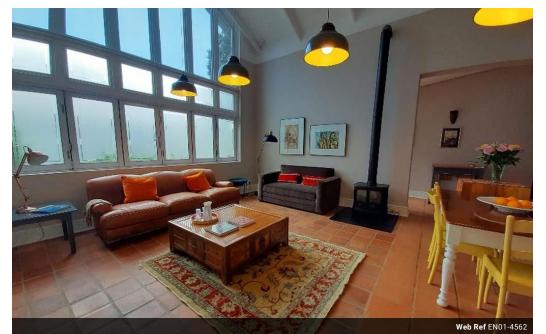

### Executive furnished 1 bed cottage in Parkview

Beautiful - more-than-spacious - executive fully furnished cottage located within secure private property.

The welcoming entrance hall takes you into a roomy open plan living area (with fireplace) with lots of windows and light – plus high ceilings.

This area is serviced by a modern open plan kitchen – including gas hob, dishwasher, washing machine and tumble dryer.

Large 1 bed (with own private courtyard) - walk-in dressing/cupboard area, and en-suite bathroom (large shower).

Warmly and tastefully furnished. Tiled throughout

Private road entrance

Lock up garage for 1 car

Visitor parking (1)

Rent INCLUDES water solar back up nower 1 day cleaning and Wi-fi