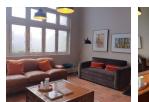

### Executive furnished 1 bed cottage in Parkview

Beautiful - more-than-spacious - executive fully furnished cottage located within secure private property.

The welcoming entrance hall takes you into a roomy open plan living area (with fireplace) with lots of windows and light – plus high ceilings.

This area is serviced by a modern open plan kitchen – including gas hob, dishwasher, washing machine and tumble dryer.

Large 1 bed (with own private courtyard) - walk-in dressing/cupboard area, and en-suite bathroom (large shower).