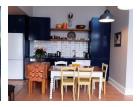

This area is serviced by a modern open plan kitchen – including gas hob, dishwasher, washing machine and tumble dryer.

Large 1 bed (with own private courtyard) - walk-in dressing/cupboard area, and en-suite bathroom (large shower).