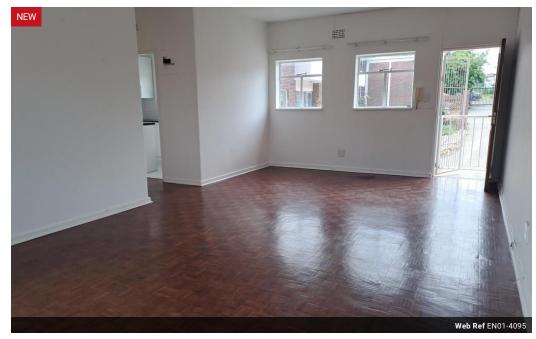

Linden – the quiet suburb with the best vibe!

This 2 bedroomed apartment is found in a small complex of a 32 apartments. Large, light, spacious, roomy ...

Parquet flooring throughout: open-plan living area. Kitchen with ample cupboards. Gas stove and space for 1 plumbed appliance.

2 bedrooms with large built-in cupboards.

Full bathroom (tub, shower and hand-basin) plus separate toilet.

2 parkings (on the property/off the street).

Only cats allowed.

Close to shops, restaurants, churches and schools.